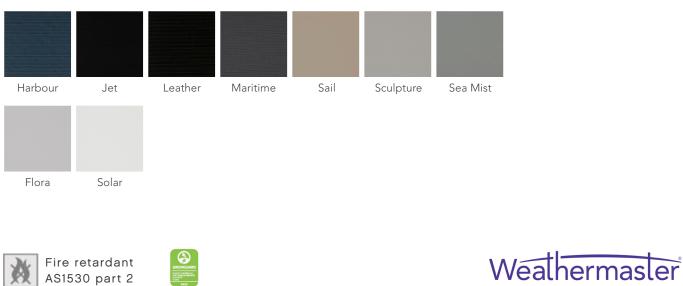

# Excel FR

### **Excel FR Blockout**

#### Features

Excel FR has a modern colour palette and is suitable for blinds of up to 3200mm. It also has an easy to clean acrylic backing.

#### **Care Instructions**

Dusting with a feather duster is all that is required to keep your fabric looking good. Dirt and grime can be removed by simply wiping fabric skins with a sponge soaked in lukewarm water. If marks are still visible, add a little detergent. Then dry gently with a clean cloth.



#### Colour Options

## **Excel FR Blockout**

| Technical information   |                                                                                                                                                                                |
|-------------------------|--------------------------------------------------------------------------------------------------------------------------------------------------------------------------------|
|                         |                                                                                                                                                                                |
| Fabric Density          | Blockout