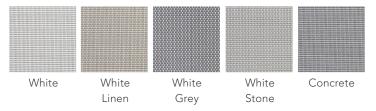

## **Colour Options**

#### Colour options presented with data specifications

New Zealand Window Shades Ltd. PO Box 64019, Botany, Auckland 2163, New Zealand Weathermaster® is a division of New Zealand Window Shades Ltd. ©Copyright 2021 New Zealand Window Shades Ltd.

| Fabric colour                         | White | White<br>Linen | White<br>Grey | White<br>Stone | Concrete |
|---------------------------------------|-------|----------------|---------------|----------------|----------|
|                                       |       |                |               |                |          |
| Optical/Light properties              |       |                |               |                |          |
| Visual Light Transmittance            | 17%   | 14%            | 11%           | 12%            | 9%       |
| Openness factor (nominal)             | 5%    | 5%             | 5%            | 5%             | 5%       |
| Heat/Solar properties                 |       |                |               |                |          |
| Solar transmittance                   | 21%   | 19%            | 13%           | 16%            | 12%      |
| Solar reflectance                     | 66%   | 58%            | 42%           | 56%            | 45%      |
| Solar absorbance                      | 13%   | 23%            | 45%           | 28%            | 43%      |
| G-value / Solar heat gain coefficient |       |                |               |                |          |
| Glazing Type - Single 3mm Clear Glass | 0.34  | 0.40           | 0.50          | 0.41           | 0.48     |