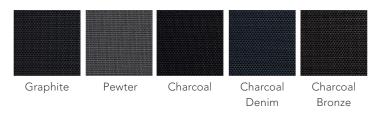

| Fabric colour                         | Graphite | Pewter | Charcoal | Charcoal<br>Denim | Charcoal<br>Bronze |
|---------------------------------------|----------|--------|----------|-------------------|--------------------|
|                                       |          |        |          |                   |                    |
| Optical/Light properties              |          |        |          |                   |                    |
| Visual Light Transmittance            | 8%       | 9%     | 7%       | 9%                | 8%                 |
| Openness factor (nominal)             | 5%       | 5%     | 5%       | 5%                | 5%                 |
| Heat/Solar properties                 |          |        |          |                   |                    |
| Solar transmittance                   | 9%       | 9%     | 7%       | 9%                | 8%                 |
| Solar reflectance                     | 4%       | 12%    | 3%       | 5%                | 4%                 |
| Solar absorbance                      | 87%      | 79%    | 90%      | 86%               | 87%                |
| G-value / Solar heat gain coefficient |          |        |          |                   |                    |
| Glazing Type - Single 3mm Clear Glass | 0.75     | 0.70   | 0.75     | 0.74              | 0.75               |