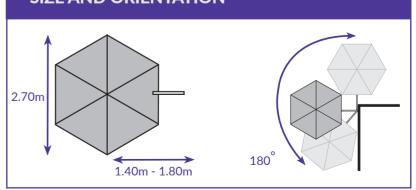

## **SIZE AND ORIENTATION**

## **UNIQUE FEATURES**

- Manufactured from top quality anodised aluminium, stainless steel and other non-corrosive materials
- Patented 'Easy Opening System'
- Telescopic Arm 1.40m out to 1.80m
- Umbrella can swing horizontally 180°
- Umbrella can tilt 18°