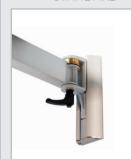

## WMU3 Wall Mounted Umbrella

# Weathermaster













## **FABRIC**

#### **Premium Olefin 'COSLAN':**

100% solution dyed Weight: 190 g/m<sup>2</sup> Colourfastness: 6-7/8 Shade Rating: UPF 40+ Water repellant

Maintenance: All fabrics can be washed and replaced

## **UNIQUE FEATURES**





- Manufactured from top quality anodised aluminium, stainless steel and other non-corrosive materials
- Patented 'Easy Opening System'
- Telescopic Arm 1.40m out to 1.80m
- Umbrella can swing horizontally 180°
- Umbrella can tilt 18°

## **ACCESSORIES**

## STANDARD



WALL BRACKET
Aluminium bracket for
wall mounting

## STANDARD



PROTECTION COVER
Protects the umbrella
from the weather when
not in use

## **SIZE AND ORIENTATION**