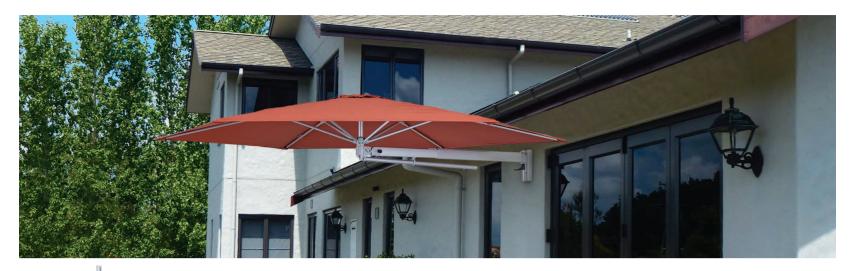

## WMU3 Wall Mounted Umbrella

# Weathermaster

## **UNIQUE FEATURES**

- Manufactured from top quality anodised aluminium, stainless steel and other non-corrosive materials
- Patented 'Easy Opening System'
- Telescopic Arm 1.40m out to 1.80m
- Umbrella can swing horizontally 180°
- Umbrella can tilt 18°