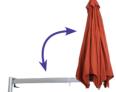

## **UNIQUE FEATURES**

- Manufactured from top quality anodised aluminium, stainless steel and other non-corrosive materials
- Patented 'Easy Opening System'
- Telescopic Arm 1.40m out to 1.80m
- Umbrella can swing horizontally 180°
- Umbrella can tilt 18°