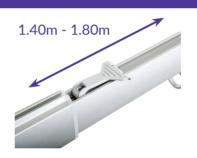

## **UNIQUE FEATURES**

- Manufactured from top quality anodised aluminium, stainless steel and other non-corrosive materials
- Patented 'Easy Opening System'
- Telescopic Arm 1.40m out to 1.80m
- Umbrella can swing horizontally 180°
- Umbrella can tilt 18°