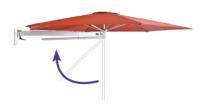

## **UNIQUE FEATURES**

- Manufactured from top quality anodised aluminium, stainless steel and other non-corrosive materials
- Patented 'Easy Opening System'
- Telescopic Arm 1.40m out to 1.80m
- Umbrella can swing horizontally 180°
- Umbrella can tilt 18°