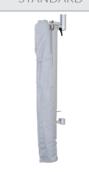

## STANDARD

PROTECTION COVER
Protects the umbrella
from the weather when
not in use