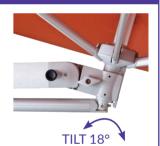

## **UNIQUE FEATURES**

- Manufactured from top quality anodised aluminium, stainless steel and other non-corrosive materials
- Patented 'Easy Opening System'
- Telescopic Arm 1.40m out to 1.80m
- Umbrella can swing horizontally 180°
- Umbrella can tilt 18°