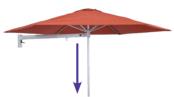

## WMU3 Wall Mounted Umbrella

# Weathermaster













## **FABRIC**

#### **Premium Olefin 'COSLAN':**

100% solution dyed Weight: 190 g/m<sup>2</sup> Colourfastness: 6-7/8 Shade Rating: UPF 40+ Water repellant

Maintenance: All fabrics can be washed and replaced

## **UNIQUE FEATURES**





- Manufactured from top quality anodised aluminium, stainless steel and other non-corrosive materials
- Patented 'Easy Opening System'
- Telescopic Arm 1.40m out to 1.80m
- Umbrella can swing horizontally 180°
- Umbrella can tilt 18°

## **ACCESSORIES**

## STANDARD



WALL BRACKET
Aluminium bracket for
wall mounting

## STANDARD



PROTECTION COVER
Protects the umbrella
from the weather when
not in use

## **SIZE AND ORIENTATION**