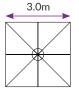

- · Protection Cover included

# Canopy

- Premium 100% solution-dyed fabric
- Maintenance: All fabrics can be washed and are replaceable
- Shade Rating: UPF 50+

#### Stock Colours\*



Egg Shell White Boulder Grey





Black Widow





Rich Red



Lemon Yellow



Cobalt Blue

### Tough Shade



Featuring eight commercial-strength strut arms.

#### **Custom Branding**

We specialise in custom branding umbrellas with your logo/brand.



# **Mounting Options**



Concrete Base 27kg Base - suitable for 2.0m Square and 2.7m Octagon sizes only.



Surface Plate Bolt-down mounting option. Suitable for all SU2 sizes



Steel Flat Plate Base 35kg Base - recommended for 2.0m Square and 2.7m Octagon sizes.

45kg Base - recommended for 3.0m Square and 4.0m Octagon sizes.

## Size & Configuration









# **BEST-IN-CLASS** WARRANTY