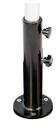

# **Mounting Options**

Concrete Base 27kg Base - suitable for 2.0m Square and 2.7m Octagon sizes only.

Surface Plate Bolt-down mounting option. Suitable for all SU2 sizes

Steel Flat Plate Base 35kg Base - recommended for 2.0m Square and 2.7m Octagon sizes.