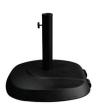

# **Mounting Options**

Concrete Base 27kg Base - suitable for 2.0m Square and 2.7m Octagon sizes only.

Surface Plate Bolt-down mounting option. Suitable for all SU2 sizes

Steel Flat Plate Base 35kg Base - recommended for 2.0m Square and 2.7m Octagon sizes.