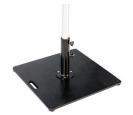

# **Mounting Options**

Concrete Base 27kg Base - suitable for 2.0m Square and 2.7m Octagon sizes only.

Surface Plate Bolt-down mounting option. Suitable for all SU2 sizes

Steel Flat Plate Base 35kg Base - recommended for 2.0m Square and 2.7m Octagon sizes.

45kg Base - recommended for 3.0m Square and 4.0m Octagon sizes.