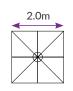

l
- · Protection Cover included

# Canopy

- Premium 100% solution-dyed fabric
- Maintenance: All fabrics can be washed and are replaceable
- Shade Rating: UPF 50+

#### Stock Colours\*



Egg Shell White Boulder Grey





Black Widow





Rich Red



Lemon Yellow



Cobalt Blue

### Tough Shade



Featuring eight commercial-strength strut arms.

#### **Custom Branding**

We specialise in custom branding umbrellas with your logo/brand.



# **Mounting Options**



Concrete Base 27kg Base - suitable for 2.0m Square and 2.7m Octagon sizes only.



Surface Plate Bolt-down mounting option. Suitable for all SU2 sizes



Steel Flat Plate Base 35kg Base - recommended for 2.0m Square and 2.7m Octagon sizes.

45kg Base - recommended for 3.0m Square and 4.0m Octagon sizes.

## Size & Configuration









# **BEST-IN-CLASS** WARRANTY