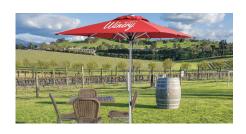

### MCU2 Cafe & Market Umbrella

Hospitality Shade.

# Canopy

- Premium 100% solution-dyed fabric
- Maintenance: All fabrics can be washed and are replaceable
- Shade Rating: UPF 50+